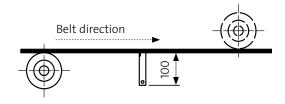

## HAMPUS HM SCRAPER STRIP WITH CARBIDE EDGE – A universal strip for own scraper manufacture.

Hampus Hm scraper strip 9330 in polyurethane with an embedded carbide blade. The scraper is an alternative to a polyurethane strip, easily fitted in a metal frame or on an existing scraper. The carbide ensures operational reliability and a long service life.