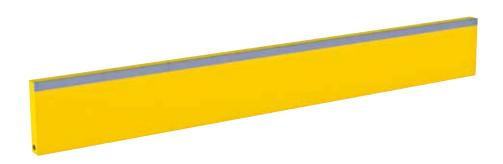

## HAMPUS HM SCRAPER STRIP WITH CARBIDE EDGE – A universal strip for own scraper manufacture.

Hampus Hm scraper strip 9330 in polyurethane with an embedded carbide blade. The scraper is an alternative to a polyurethane strip, easily fitted in a metal frame or on an existing scraper. The carbide ensures operational reliability and a long service life.