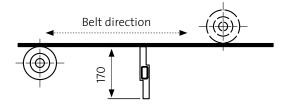

## **PU SCRAPER BOARD IN POLYURETHANE** – A popular and affordable scraper board.

Replace one of the conveyor's return rollers with the PU scraper board by threading a square tube (art. no 8127, not included in the 8100 series) through the embedded tube, fitting it to the conveyor frame.