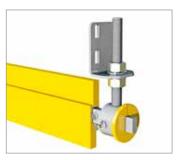

## **PU SCRAPER BOARD IN POLYURETHANE** – A popular and affordable scraper board.

Replace one of the conveyor's return rollers with the PU scraper board by threading a square tube (art. no 8127, not included in the 8100 series) through the embedded tube, fitting it to the conveyor frame.

Assesories Holder PL and square tube 8127, see page 42-43.

| ART.NO. | B-W         | LENGTH |
|---------|-------------|--------|
| 8104    | 400         | 350    |
| 8105    | 500         | 450    |
| 8106    | 650         | 550    |
| 8108    | 800         | 700    |
| 8110    | 1000        | 900    |
| 8112    | 1200        | 1100   |
| 8114    | 1400        | 1300   |
| 8116    | 1600        | 1500   |
| 8118    | 1800        | 1700   |
| 8120    | 2000        | 1900   |
| 8122    | Full length | 2200   |