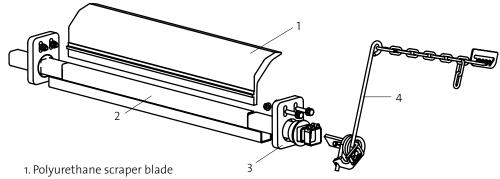

Recommended for Ø 220-400 mm pulleys.

Rasmus blade in detail. Full length spare part 8342 is 2.1 - 2.2m.

- 2. Beam
- 3. Holder H complete 8388
- 4. Lever arm complete 9178

All steel parts are electro-galvanized as standard. Stainless steel or powder-coated alternatives are available on request.