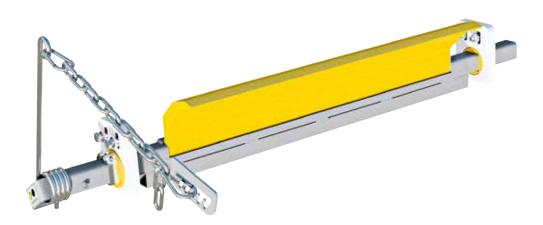

## RASMUS PRE-SCRAPER WITH POLYURETHANE BLADE – Effective and simple.

The Rasmus pre-scraper 8300 really symbolises our goal to make simple, effective belt cleaners. The scraper blade attachment to the beam makes it easy to remove (without tools) when replacing the blade and when cleaning. Spare blade are available and in stock for all belt widths.

Vendig's unique spring lever ensures that the correct pressure is maintained against the belt which reduces maintenance and prolongs the lifespan of the scraper and the conveyor belt. The pre-scraper shall be positioned against the drive pulley immediately below the flow of material.

Recommended for Ø 220-400 mm pulleys.

Rasmus blade in detail. Full length spare part 8342 is 2.1 - 2.2m.

- 2. Beam
- 3. Holder H complete 8388
- 4. Lever arm complete 9178

All steel parts are electro-galvanized as standard. Stainless steel or powder-coated alternatives are available on request.