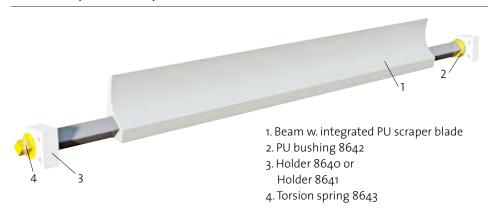

## **FOOD** pre-scraper 8600

## FOOD PRE-SCRAPER WITH FDA-APPROVED POLYURETHANE – Effective belt cleaning in the food industry.

A pre-scraper that is approved for food usage due to its food grade polyurethane, approved according to EU Regulation No 1935/2004 & FDA. The other parts are made in stainless steel and acid-resistant materials.

The pressure on the belt is steplessly regulated with a torsion spring installed in the square tubing. The pre-scraper is positioned against the drive pulley immediately below the flow of material.

All steel parts are stainless and acid-proof. From B-W 600 the scraper is delivered with dual torsion springs.