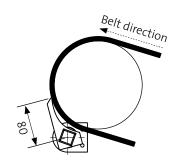

The pressure on the belt is steplessly regulated with a torsion spring installed in the square tubing. The pre-scraper is positioned against the drive pulley immediately below the flow of material.

All steel parts are stainless and acid-proof. From B-W 600 the scraper is delivered with dual torsion springs.

Recommended for  $\phi$  100-200 mm pulleys.

| ART.NO. | B-W  | SCRAPER WIDTH | BEAM LENGTH |
|---------|------|---------------|-------------|
| 8603    | 300  | 300           | 550         |
| 8604    | 400  | 400           | 650         |
| 8605    | 500  | 500           | 750         |
| 8606    | 600  | 600           | 850         |
| 8607    | 700  | 700           | 950         |
| 8608    | 800  | 800           | 1050        |
| 8609    | 900  | 900           | 1150        |
| 8610    | 1000 | 1000          | 1250        |
| 8611    | 1100 | 1100          | 1350        |
| 8612    | 1200 | 1200          | 1450        |